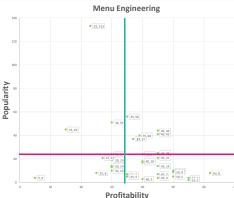

ration: From 19/08/2019 to 23/08/2019, everyday from 18:00 hr. to 21:00 hr.
- · Investment: Made by the Team of Students
- Infra Support: Provided by ASH
- Supervision: The following Faculty Members of ASH supervised the whole exercise
  - o Chef (Dr.) Kunal Seth
- Chef Subir K. Malakar
- Chef Vinod Chauhan
- o Chef Md. Sovay
- o Chef Mansoor Ahmad
- Analysis & Presentation
   Mr. Subrata Pal





The team undertook all the tasks of the F&B Operations cycle including Menu Engineering. The concept is shown as under.

Menu Engineering is an exercise in which selling of each item is analysed based on two parameters, PROFITABILITY & POPULARITY. And on the basis of these, the items are placed in one of the four categories, viz. STAR, PUZZLE, HORSE and DOG

· Shown diagrammatically as under:





"Menu Engineering graph drawn with real time data"