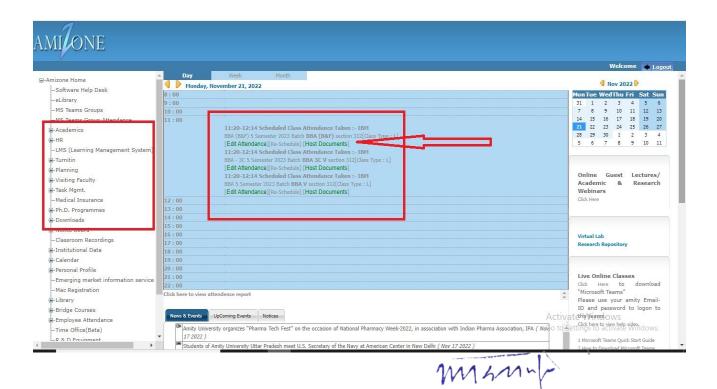

lecture, weblinks etc. (Page: 15)

- 5. Teacher's LMS account home page (Page:16)
- 6. LMS Interface on Teacher's Amizone Account (Page:17)
- 7. Subject/Course interface on Teacher's LMS account (Page:18)
- 8. Evaluation (Quiz) interface on Teacher's LMS account (Page:19)
- 9. Sample Student's project report (Page: 20)
- 10. Experience report supporting the student's centric experiential learning method (Page: 35)