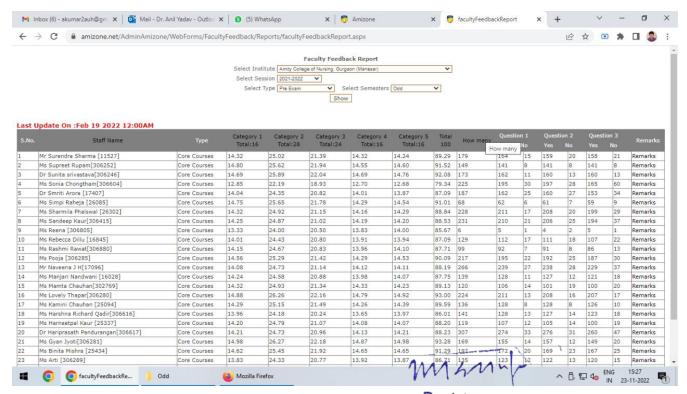

lecture, weblinks etc. (Page: 15)

- 5. Teacher's LMS account home page (Page:16)
- 6. LMS Interface on Teacher's Amizone Account (Page:17)
- 7. Subject/Course interface on Teacher's LMS account (Page:18)
- 8. Evaluation (Quiz) interface on Teacher's LMS account (Page:19)
- 9. Sample Student's project report (Page: 20)
- 10. Experience report supporting the student's centric experiential learning method (Page: 35)