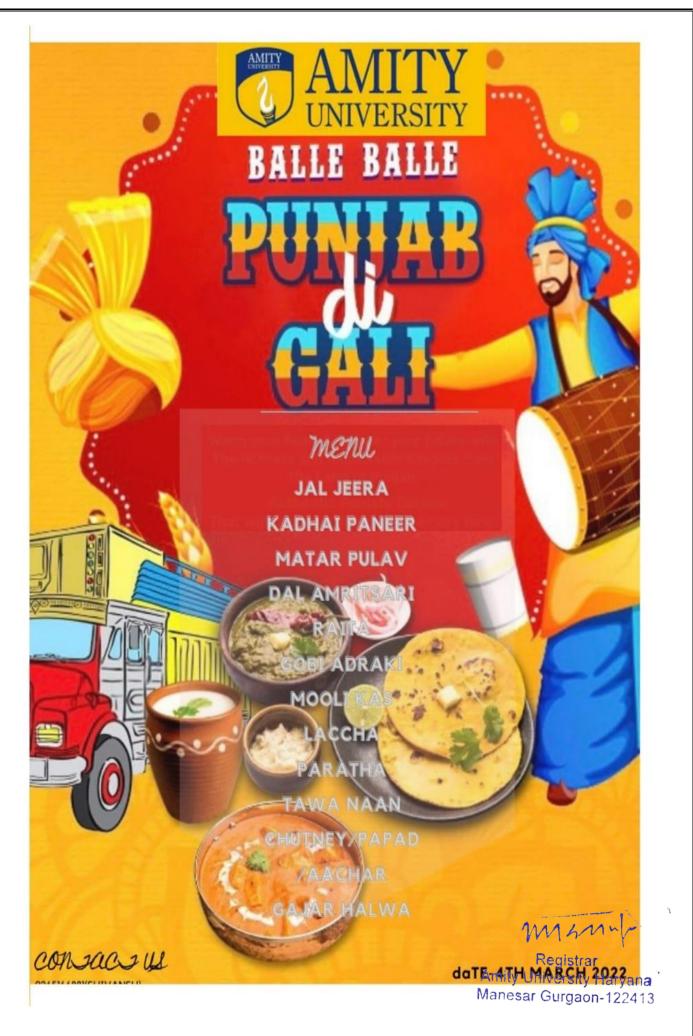

nctioned, Total Expenditure & Revenue Generated): Self-Financed

3.7 Details of Awards if Any: NIL

| Awardee Details | Award / Position /<br>Recognition Secured | Title of Innovation/ Start-up<br>Secured the Award /<br>Recognition | Award/Recognition/<br>Achievement Received for |
|-----------------|-------------------------------------------|---------------------------------------------------------------------|------------------------------------------------|
|                 |                                           |                                                                     |                                                |

**3.8 Photographs with caption** (also share high resolution JPEG files of photographs)

Registrar Amity University Haryana Manesar Gurgaon-122413









## 3.9 Attendance Details of Faculty & Students

| S. No.              | Participant Faculty & Staff Name | School | Designation         |
|---------------------|----------------------------------|--------|---------------------|
| 1                   | Mr. Arunangshu Bhattacharya      | ASH    | Professor & HOI     |
| 2                   | Dr. Kunal Seth                   | ASH    | Professor & HOD     |
| 3                   | Mr. Subrata Pal                  | ASH    | Associate Professor |
| 4                   | Mr. Subir Kumar Malakar          | ASH    | Associate Professor |
| 5                   | Ms. Kumari Shiwani               | ASH    | Assistant Professor |
| 6                   | Mr. Vinod Kumar Chauhan          | ASH    | Assistant Professor |
| 7                   | M