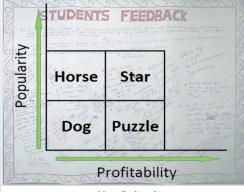

Duration: From 19/08/2019 to 23/08/2019, everyday from 18:00 hr. to 21:00 hr.
- · Investment: Made by the Team of Students
- Infra Support: Provided by ASH
- Supervision: The following Faculty Members of ASH supervised the whole exercise
  - o Chef (Dr.) Kunal Seth
- Chef Subir K. Malakar
- Chef Vinod Chauhan
- o Chef Md. Sovay
- o Chef Mansoor Ahmad
- Analysis & Presentation
   Mr. Subrata Pal





The team undertook all the tasks of the F&B Operations cycle including Menu Engineering. The concept is shown as under.

Menu Engineering is an exercise in which selling of each item is analysed based on two parameters, PROFITABILITY & POPULARITY. And on the basis of these, the items are placed in one of the four categories, viz. STAR, PUZZLE, HORSE and DOG

· Shown diagrammatically as under:





"Menu Engineering graph drawn with real time data"