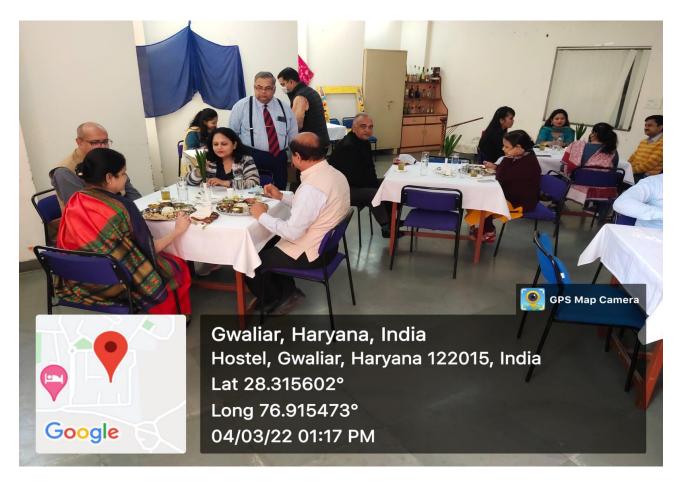

tioned, Total Expenditure & Revenue Generated): Self-Financed

3.7 Details of Awards if Any: NIL

| Awardee Details | Award / Position /<br>Recognition Secured | Title of Innovation/ Start-up<br>Secured the Award /<br>Recognition | Award/Recognition/<br>Achievement Received for |
|-----------------|-------------------------------------------|---------------------------------------------------------------------|------------------------------------------------|
|                 |                                           |                                                                     |                                                |

**3.8 Photographs with caption** (also share high resolution JPEG files of photographs)

Registrar Amity University Haryana Manesar Gurgaon-122413









## 3.9 Attendance Details of Faculty & Students

| S. No.              | Participant Faculty & Staff Name | School | Designation         |
|---------------------|----------------------------------|--------|---------------------|
| 1                   | Mr. Arunangshu Bhattacharya      | ASH    | Professor & HOI     |
| 2                   | Dr. Kunal Seth                   | ASH    | Professor & HOD     |
| 3                   | Mr. Subrata Pal                  | ASH    | Associate Professor |
| 4                   | Mr. Subir Kumar Malakar          | ASH    | Associate Professor |
| 5                   | Ms. Kumari Shiwani               | ASH    | Assistant Professor |
| 6                   | Mr. Vinod Kumar Chauhan          | ASH    | Assistant Professor |
| 7                   | Mr.